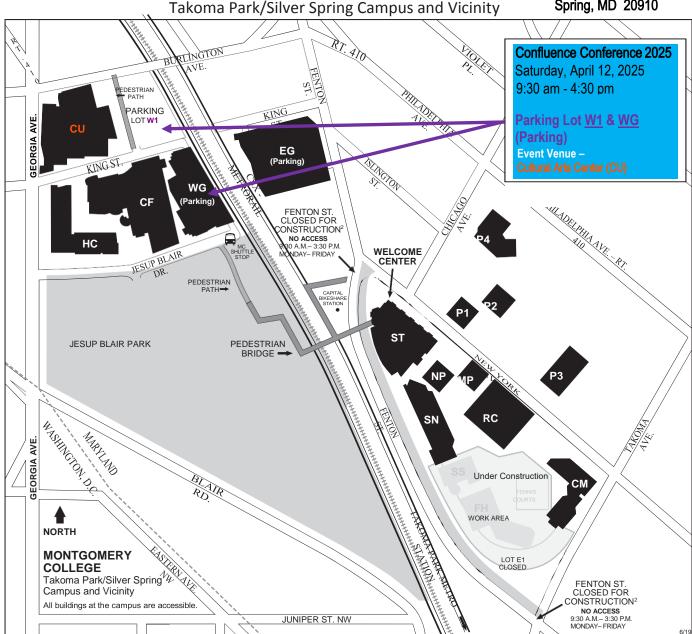

**Cultural Arts Center** 

7995 Georgia Avenue, Silver Spring, MD 20910

Takoma Park/Silver SpringCampus

7600 Takoma Avenue Takoma Park, MD 20912 240-567-3333; TTY 301-587-7207

montgomerycollege.edu

For updates to campus maps, visit montgomerycollege.edu/maps

Legend of Campus Buildings

CF The Morris and Gwendolyn
Cafritz Foundation Arts Center
Refugee Training Center
Workforce Development &
Continuing Education (WD&CE)

CM Catherine F. Scott Commons

**CU** Cultural Arts Center

EG East Garage (parking)

## **Cultural Arts Center**

7995 Georgia Avenue, Silver Spring, MD 20910

- P1 Pavilion One
- P2 Pavilion Two
- P3 Pavilion Three
- P4 Pavilion Four
- RC Resource Center

  \*\* Library
- SN Science North Building
- ST Charlene R. Nunley
  Student Services Center
  - Bookstore
  - Cafeteria
  - Counseling and Advising
  - Enrollment Services
  - Financial Aid Office

- Public Safety Office
- Student Life Office
- Welcome Center

WG West Garage (parking)